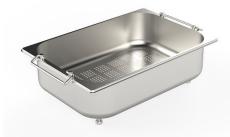

### **OPTIONAL ACCESSORIES**

Black grid 8100 619

Chopping board (USA) 8644 034

Stainless steel plate rack 8100 154 \* only in combination with the accessory 8644 034

Stainless steel perforated pan 8154 000 \* only in combination with the accessory 8644 034

Twin Chopping Board 8644 102

Stainless Steel dishes holder 8100 303 \* only in combination with the accessory 8644 102

Stainless steel perforated pan 8151 000 \* only in combination with the accessory 8644 102

Grating kit complete with ring support and food collection tray 8159 101

\* only in combination with the accessory 8644 102

Waste disposer throat 8669 043