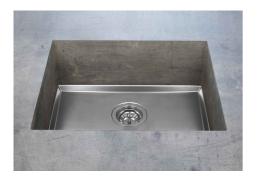

### Sink Phantom Base Gold 30" x 18" (20mm thk)

Kitchen Sinks

Code: 5532 909

PVD Gold AISI 304 Stainless steel Foster brushed

### DETAILS

| Series            | Phantom Base                                |
|-------------------|---------------------------------------------|
| Coloring          | Gold                                        |
| Finish            | PVD                                         |
| Material          | AISI 304 stainless steel                    |
| Texture           | Foster brushed                              |
| Dimensions        | 31 <sup>9/16</sup> " x 19 <sup>9/16</sup> " |
| Standard fittings | Drain<br>Boxed packing                      |
| Built-in hole     | View technical data sheet                   |

| Bowl dimension                  | 30" x 18"                                                                                                                                                                                                                                                                                                                                    |
|---------------------------------|----------------------------------------------------------------------------------------------------------------------------------------------------------------------------------------------------------------------------------------------------------------------------------------------------------------------------------------------|
| Number of bowls                 | 1 bowl                                                                                                                                                                                                                                                                                                                                       |
| Waste fitting                   | 3,5" drain                                                                                                                                                                                                                                                                                                                                   |
| FEATURES                        |                                                                                                                                                                                                                                                                                                                                              |
| GOLD                            | The Gold finish is obtained by treating the steel with a physical process called PVD (Physical Vacuum Deposition) which deposits particles of noble metals on the surface. The result is a unique and refined aesthetic effect, and an improvement in the mechanical properties of the steel that is more resistant to shocks and scratches. |
| PHANTOM BASE 20 mm              | The Phantom BASE sink's bottoms are specifically engineered to be coupled with sinks made<br>out of slabs. The perimetric trough makes for a simple and perfect installation. This version of<br>Phantom BASE is meant for slabs of 20mm thickness.                                                                                          |
| PHANTOM BASE WITHOUT<br>WELDING | The steel bottom Phantom BASE solves the problem of water draining of slab sinks, because<br>the slope built into the moulded bottom ensures perfect draining. The radius and sloped profile<br>of Phantom BASE guarantee great practicality and hygiene in everyday cleaning.                                                               |
| High thickness                  | 1.5 mm thick steel. A significant thickness, which guarantees the maximum sturdiness and durability.                                                                                                                                                                                                                                         |
| Small radius                    | Bowls with squared shapes with a modern design and an increased capacity, for a minimal aesthetics connected with an extreme practicity.                                                                                                                                                                                                     |
| Basket 3,5" waste fitting       | The drain is equipped with a large 3.5" drain, with the practical basket cap that prevents the discharge of solid parts.                                                                                                                                                                                                                     |