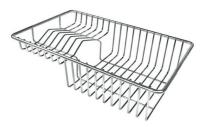

### **OPTIONAL ACCESSORIES**

Black grid 8100 619

Chopping board (USA) 8644 034

Stainless steel plate rack 8100 154 \* only in combination with the accessory 8644 034

Stainless steel perforated pan 8154 000 \* only in combination with the accessory 8644 034

Twin Chopping Board 8644 102

Stainless Steel dishes holder 8100 303 \* only in combination with the accessory 8644 102

Stainless steel perforated pan 8151 000 \* only in combination with the accessory 8644 102