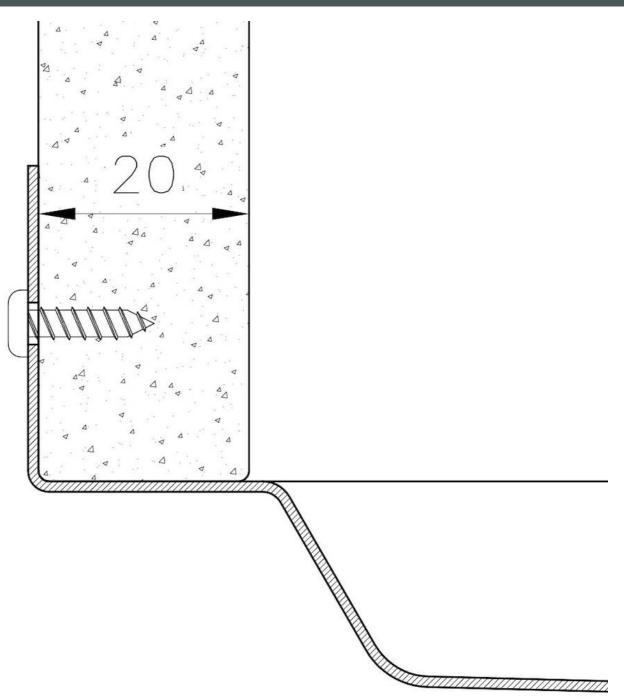

| Bowl dimension                  | 30" x 18"                                                                                                                                                                                                                                                                                                                                    |
|---------------------------------|----------------------------------------------------------------------------------------------------------------------------------------------------------------------------------------------------------------------------------------------------------------------------------------------------------------------------------------------|
| Number of bowls                 | 1 bowl                                                                                                                                                                                                                                                                                                                                       |
| Waste fitting                   | 3,5" drain                                                                                                                                                                                                                                                                                                                                   |
| FEATURES                        |                                                                                                                                                                                                                                                                                                                                              |
| GOLD                            | The Gold finish is obtained by treating the steel with a physical process called PVD (Physical Vacuum Deposition) which deposits particles of noble metals on the surface. The result is a unique and refined aesthetic effect, and an improvement in the mechanical properties of the steel that is more resistant to shocks and scratches. |
| PHANTOM BASE 20 mm              | The Phantom BASE sink's bottoms are specifically engineered to be coupled with sinks made<br>out of slabs. The perimetric trough makes for a simple and perfect installation. This version of<br>Phantom BASE is meant for slabs of 20mm thickness.                                                                                          |
| PHANTOM BASE WITHOUT<br>WELDING | The steel bottom Phantom BASE solves the problem of water draining of slab sinks, because<br>the slope built into the moulded bottom ensures perfect draining. The radius and sloped profile<br>of Phantom BASE guarantee great practicality and hygiene in everyday cleaning.                                                               |
| High thickness                  | 1.5 mm thick steel. A significant thickness, which guarantees the maximum sturdiness and durability.                                                                                                                                                                                                                                         |
| Small radius                    | Bowls with squared shapes with a modern design and an increased capacity, for a minimal aesthetics connected with an extreme practicity.                                                                                                                                                                                                     |
| Basket 3,5" waste fitting       | The drain is equipped with a large 3.5" drain, with the practical basket cap that prevents the discharge of solid parts.                                                                                                                                                                                                                     |