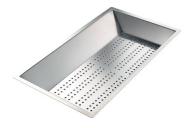

### **OPTIONAL ACCESSORIES**

Black grid 8100 619

Chopping board (USA) 8644 034

Stainless steel plate rack 8100 154 \* only in combination with the accessory 8644 034

Stainless steel perforated pan 8154 000 \* only in combination with the accessory 8644 034

Twin Chopping Board 8644 102

Stainless Steel dishes holder 8100 303 \* only in combination with the accessory 8644 102

Stainless steel perforated pan 8151 000 \* only in combination with the accessory 8644 102