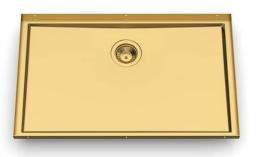

### Sink Phantom Base Gold 30" x 18" (20mm thk)

Kitchen Sinks

Code: 5532 909

PVD Gold AISI 304 Stainless steel Foster brushed

### DETAILS

| Series            | Phantom Base                                |
|-------------------|---------------------------------------------|
| Coloring          | Gold                                        |
| Finish            | PVD                                         |
| Material          | AISI 304 stainless steel                    |
| Texture           | Foster brushed                              |
| Dimensions        | 31 <sup>9/16</sup> " x 19 <sup>9/16</sup> " |
| Standard fittings | Drain<br>Boxed packing                      |
| Built-in hole     | View technical data sheet                   |