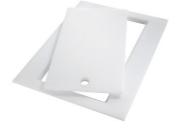

### **OPTIONAL ACCESSORIES**

Black grid 8100 619

Chopping board (USA) 8644 034

Stainless steel plate rack 8100 154 \* only in combination with the accessory 8644 034

Stainless steel perforated pan 8154 000 \* only in combination with the accessory 8644 034

Twin Chopping Board 8644 102

Stainless Steel dishes holder 8100 303 \* only in combination with the accessory 8644 102

Stainless steel perforated pan 8151 000 \* only in combination with the accessory 8644 102