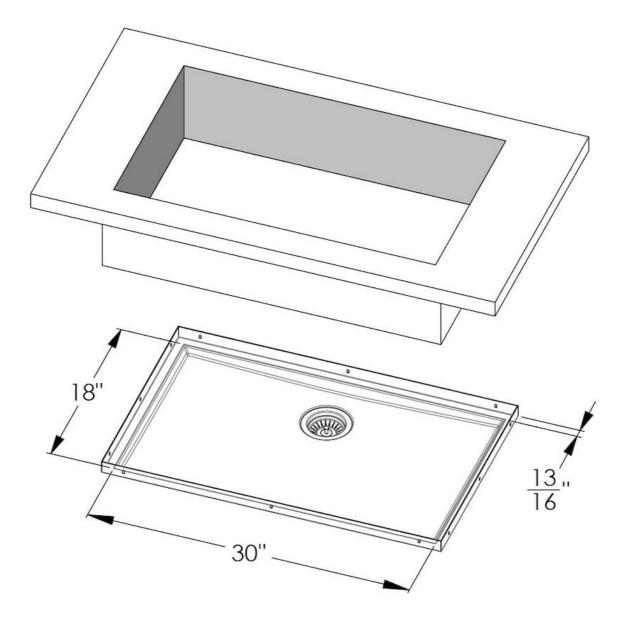

### DETAILS

| Series            | Phantom Base                                |
|-------------------|---------------------------------------------|
| Coloring          | Gold                                        |
| Finish            | PVD                                         |
| Material          | AISI 304 stainless steel                    |
| Texture           | Foster brushed                              |
| Dimensions        | 31 <sup>9/16</sup> " x 19 <sup>9/16</sup> " |
| Standard fittings | Drain<br>Boxed packing                      |
| Built-in hole     | View technical data sheet                   |

| Bowl dimension                  | 30" x 18"                                                                                                                                                                                                                                                                                                                                    |
|---------------------------------|----------------------------------------------------------------------------------------------------------------------------------------------------------------------------------------------------------------------------------------------------------------------------------------------------------------------------------------------|
| Number of bowls                 | 1 bowl                                                                                                                                                                                                                                                                                                                                       |
| Waste fitting                   | 3,5" drain                                                                                                                                                                                                                                                                                                                                   |
| FEATURES                        |                                                                                                                                                                                                                                                                                                                                              |
| GOLD                            | The Gold finish is obtained by treating the steel with a physical process called PVD (Physical Vacuum Deposition) which deposits particles of noble metals on the surface. The result is a unique and refined aesthetic effect, and an improvement in the mechanical properties of the steel that is more resistant to shocks and scratches. |
| PHANTOM BASE 20 mm              | The Phantom BASE sink's bottoms are specifically engineered to be coupled with sinks made<br>out of slabs. The perimetric trough makes for a simple and perfect installation. This version of<br>Phantom BASE is meant for slabs of 20mm thickness.                                                                                          |
| PHANTOM BASE WITHOUT<br>WELDING | The steel bottom Phantom BASE solves the problem of water draining of slab sinks, because<br>the slope built into the moulded bottom ensures perfect draining. The radius and sloped profile<br>of Phantom BASE guarantee great practicality and hygiene in everyday cleaning.                                                               |
| High thickness                  | 1.5 mm thick steel. A significant thickness, which guarantees the maximum sturdiness and durability.                                                                                                                                                                                                                                         |
| Small radius                    | Bowls with squared shapes with a modern design and an increased capacity, for a minimal aesthetics connected with an extreme practicity.                                                                                                                                                                                                     |
| Basket 3,5" waste fitting       | The drain is equipped with a large 3.5" drain, with the practical basket cap that prevents the discharge of solid parts.                                                                                                                                                                                                                     |