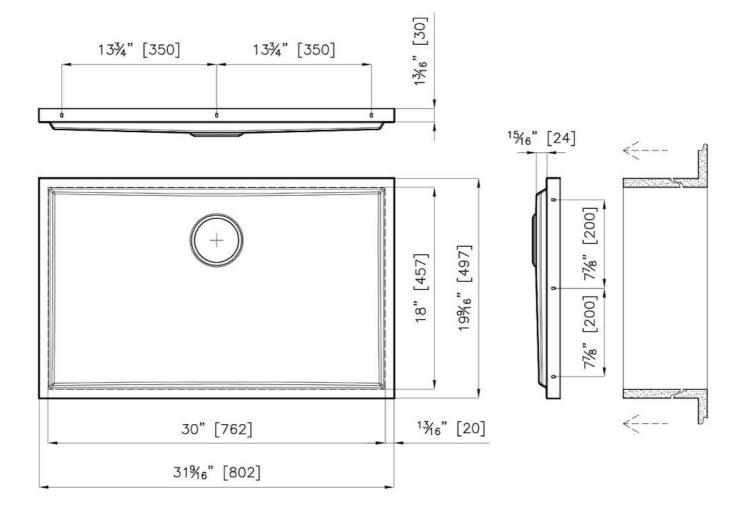

### DETAILS

| Series            | Phantom Base                                |
|-------------------|---------------------------------------------|
| Coloring          | Gold                                        |
| Finish            | PVD                                         |
| Material          | AISI 304 stainless steel                    |
| Texture           | Foster brushed                              |
| Dimensions        | 31 <sup>9/16</sup> " x 19 <sup>9/16</sup> " |
| Standard fittings | Drain<br>Boxed packing                      |
| Built-in hole     | View technical data sheet                   |

| Bowl dimension                  | 30" x 18"                                                                                                                                                                                                                                                                                                                                    |
|---------------------------------|----------------------------------------------------------------------------------------------------------------------------------------------------------------------------------------------------------------------------------------------------------------------------------------------------------------------------------------------|
| Number of bowls                 | 1 bowl                                                                                                                                                                                                                                                                                                                                       |
| Waste fitting                   | 3,5" drain                                                                                                                                                                                                                                                                                                                                   |
| FEATURES                        |                                                                                                                                                                                                                                                                                                                                              |
| GOLD                            | The Gold finish is obtained by treating the steel with a physical process called PVD (Physical Vacuum Deposition) which deposits particles of noble metals on the surface. The result is a unique and refined aesthetic effect, and an improvement in the mechanical properties of the steel that is more resistant to shocks and scratches. |
| PHANTOM BASE 20 mm              | The Phantom BASE sink's bottoms are specifically engineered to be coupled with sinks made<br>out of slabs. The perimetric trough makes for a simple and perfect installation. This version of<br>Phantom BASE is meant for slabs of 20mm thickness.                                                                                          |
| PHANTOM BASE WITHOUT<br>WELDING | The steel bottom Phantom BASE solves the problem of water draining of slab sinks, because<br>the slope built into the moulded bottom ensures perfect draining. The radius and sloped profile<br>of Phantom BASE guarantee great practicality and hygiene in everyday cleaning.                                                               |
| High thickness                  | 1.5 mm thick steel. A significant thickness, which guarantees the maximum sturdiness and durability.                                                                                                                                                                                                                                         |
| Small radius                    | Bowls with squared shapes with a modern design and an increased capacity, for a minimal aesthetics connected with an extreme practicity.                                                                                                                                                                                                     |
| Basket 3,5" waste fitting       | The drain is equipped with a large 3.5" drain, with the practical basket cap that prevents the discharge of solid parts.                                                                                                                                                                                                                     |

### **TECHNICAL DATA**